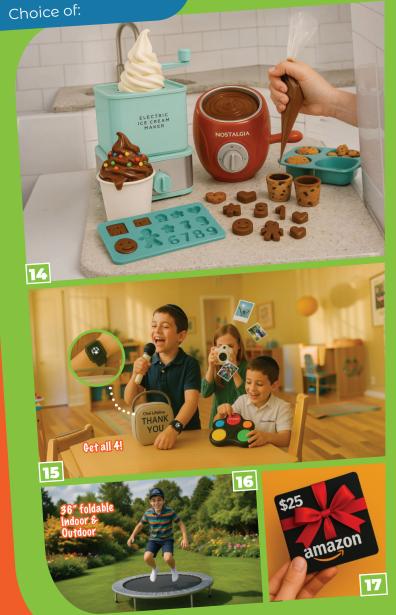

### Make Your Special Day Meaningful!

Celebrate your Bar/Bat Mitzvah or Birthday with heart by teaming up with Chai Lifeline!

Magic Mug

2.
Electric
Drawing Tablet
/Pencil Case

3. Rainbow Ice Cream Inflatable

Mini Gumball Machine

\$50-124 Choice of:

### Slurpee Spectacular Slushy Cup +

Slushy Cup + Straw Glasses + Star Ice Cube Tray

6. 3D Pen

7. Artist's Dream

8. 2 Player Handheld Game

Milkshake + Churro Maker