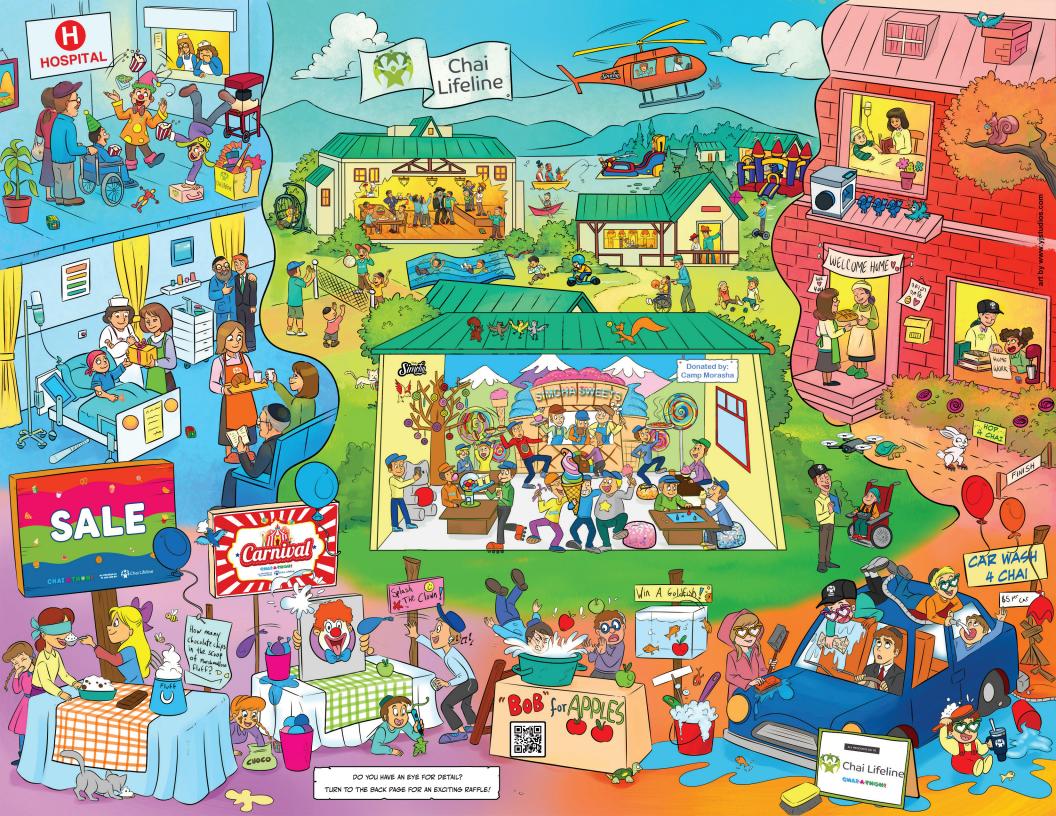

### Win a 3D Printer or an Egg Chair!

2 ways to enter the raffle:

FIND AND CIRCLE 15 DIFFERENT CHAI LIFELINE PRIZES AND SWAG IN THE CENTER ILLUSTRATION SNAP A PICTURE OR LIST THEM AND SEND IT IN!