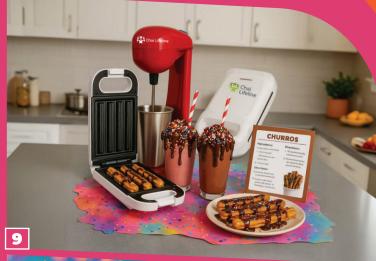

### Slurpee Spectacular Slushy Cup +

Slushy Cup + Straw Glasses + Star Ice Cube Tray

6. 3D Pen

7. Artist's Dream

8. 2 Player Handheld Game

Milkshake + Churro Maker