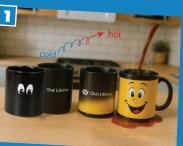

### Make Your Special Day Meaningful!

Celebrate your Bar/Bat Mitzvah or Birthday with heart by teaming up with Chai Lifeline!

Magic Mug

2.
Electric
Drawing Tablet
/Pencil Case

3. Rainbow Ice Cream Inflatable