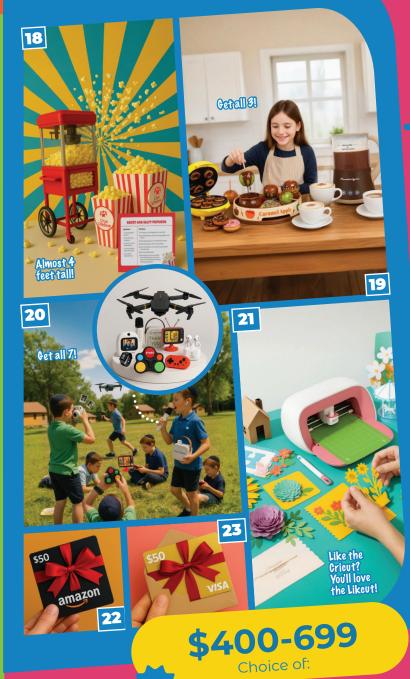

#### 18. Old Fashioned **Popcorn Cart**

### 19. Chocolate Wonderland

Hot Chocolate Maker

- + Chocolate &
- Caramel Apple Party + Mini Donut Maker

### 20. **Massive Electronic Fun Pack**

+ Karaoke on the Go + Game Watch + Memory Game + Camera Drone + ChaiPods (Wireless Ear Buds) + 2 Player Handheld Game

### Likeut Crafting **Machine**

22.

\$50 Amazon Gift card

23.

\$50 VISA Gift Card

Gift Card 27 28 \$1,200-1,999 Choice of: 29. Razor Electric Scooter & **Dry Erase** Helmet 30. Egg Chair **31.** Bounce House with Blower 32. Inflatable Water Slide with Blower VISA **33.** \$175 Amazon Gift Card