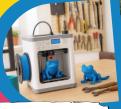

### Win a 3D Printer or an Egg Chair!

2 ways to enter the raffle:

FIND AND CIRCLE 15 DIFFERENT CHAI LIFELINE PRIZES AND SWAG IN THE CENTER ILLUSTRATION SNAP A PICTURE OR LIST THEM AND SEND IT IN!