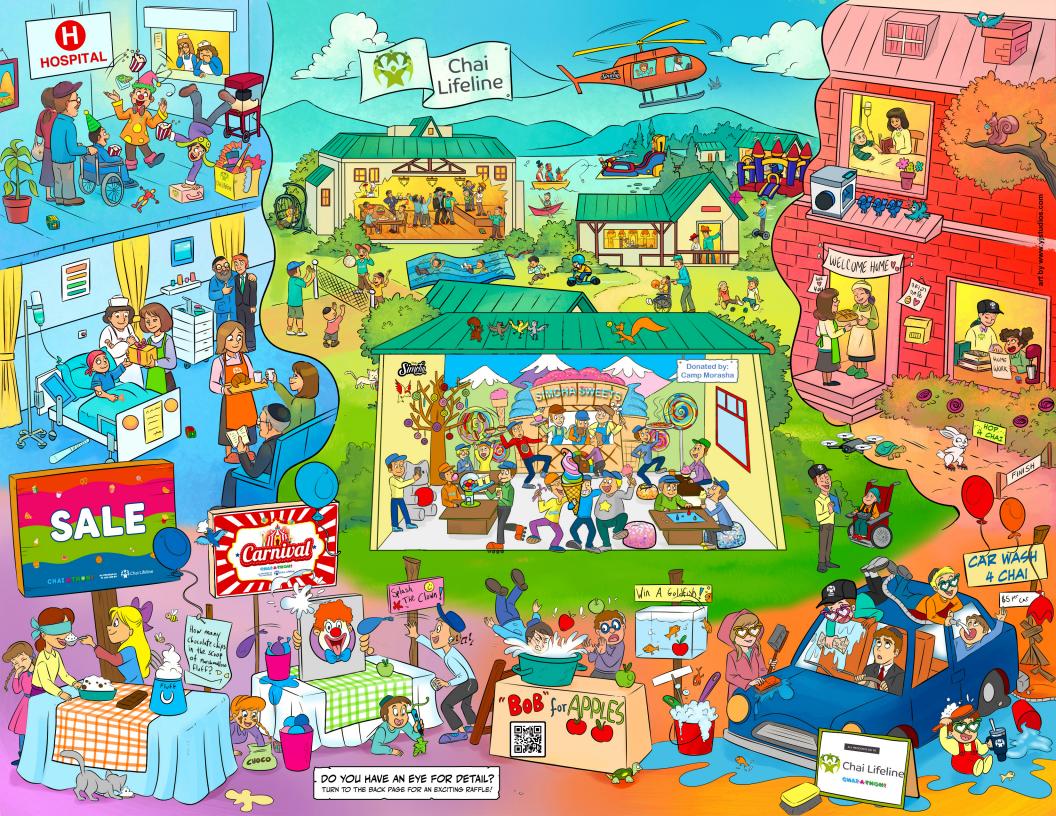

# Win a 3D Printer or an Egg Chair!

2 ways to enter the raffle:

Eye for Detail Challenge!

FIND AND CIRCLE 15 DIFFERENT CHAI LIFELINE PRIZES AND SWAG IN THE CENTER ILLUSTRATION SNAP A PICTURE OR LIST THEM AND SEND IT IN!