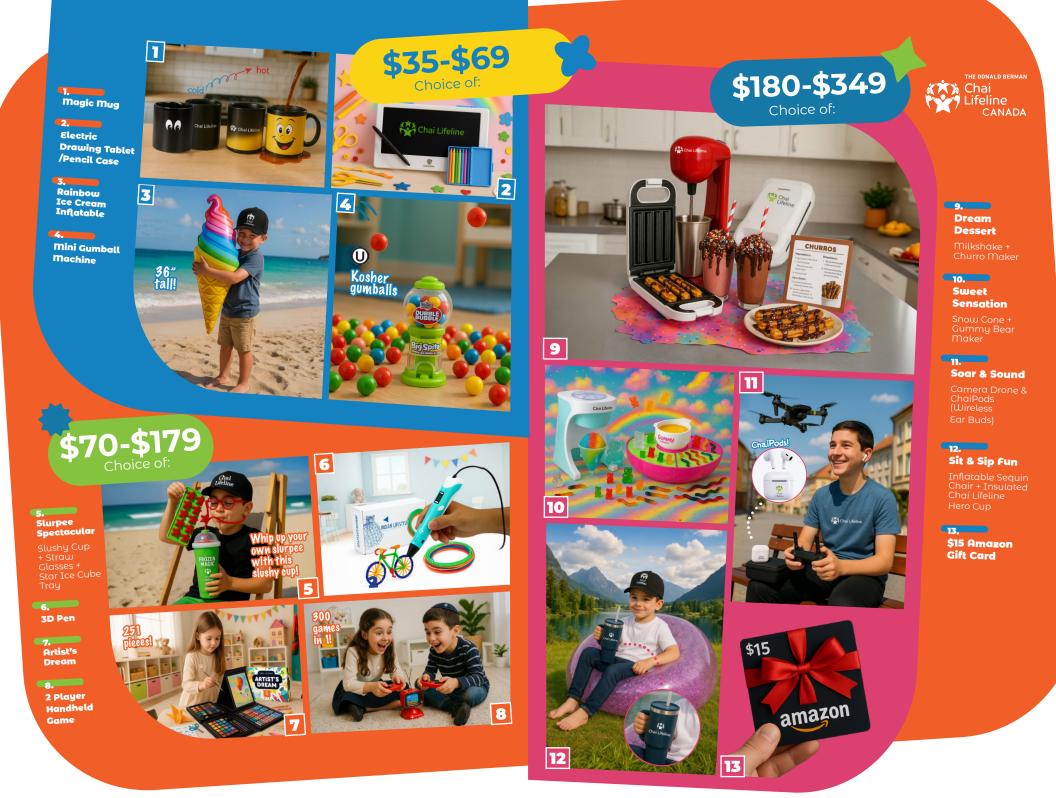

#### 15. Game On! Entertainment Bundle

Karaoke on the Go (Microphone, Voice Changer & Bluetooth Speaker) + Game Watch

16. Foldable Trampoline

17. \$25 Amazon Gift Card

THE DONALD BERMAN Chai Lifeline CANADA

17

\$550-\$999 Choice of: 18 Getallel . . 21 23 Like the Cricut? You'll love the Likcut! 22

# 18. Old Fashioned **Popcorn Cart**

Popcorn Bags & Recipes included

# 19. Chocolate Wonderland

19

Hot Chocolate Maker + Chocolate & Caramel Apple Party + Mini Donut Maker

### 20. **Massive Electronic Fun Pack**

+ Karaoke on the Go + Game Watch + Memory Game + Camera Drone + ChaiPods (Wireless Ear Buds) + 2 Player Handheld Game

21. Likcut Crafting Machine

22. \$50 Amazon Gift card

23. \$50 VISA **Gift Card** 

THE DONALD BERMA Chai Lifeline CANADA